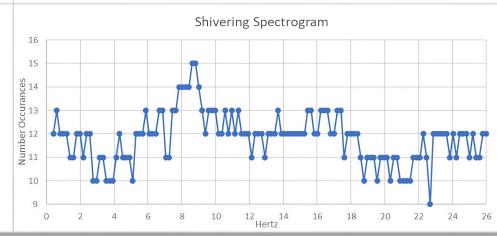

# **Updated Signal Processing**

**UMassAmherst** 

## **System Specifications**

- Sense in range 8-12 Hz
- Have an alarm go off when threshold met for 15 seconds
- Send a message to someone if the event is occurring and alarm has not been disabled within 24 seconds
- Wearable and comfortable wrist strap
- Our SDP budget is the limit to the price of our solution (\$500)
- Multiple day battery life