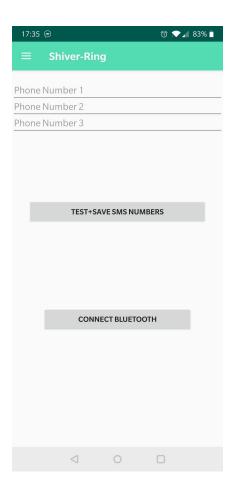

Flash and BLE Circuit



**Power Management** 



#### SoC



# **Speaker**



## **Calendar integration**

- Event triggers text
- Time is recorded and written to a file for that date
- Calendar reads data from date file
  - displays list of times of events for that day
- Top half Calendar plugin
- Bottom half listView

| =  | Shiver-Ring |    |    |    |    |    |  |
|----|-------------|----|----|----|----|----|--|
| <  | April 2021  |    |    |    |    | >  |  |
| S  | М           | Т  | W  | Т  | F  | S  |  |
|    |             |    |    | 1  | 2  | 3  |  |
| 4  | 5           | 6  | 7  | 8  | 9  | 10 |  |
| 11 | 12          | 13 | 14 | 15 | 16 | 17 |  |
| 18 | 19          | 20 | 21 | 22 | 23 | 24 |  |
| 25 | 26          | 27 | 28 | 29 | 30 |    |  |

# Multiple Phone Number Selection



# UMassAmherst The Commonwealth's Flagship Campus

# **Demo Time**