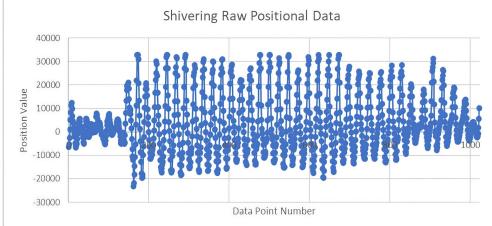

n diabetic patients sleep their blood sugar levels can drop and result in hypoglycemic events, if the patient is unable to wake these events can go untreated and result in coma and even death.



(Source: Unger J: Diabetes Management in Primary Care. 2nd ed. Philadelphia, Pa., Lippincott, Williams, and Wilkins, 2012.)

## **System Specifications**

- Sense in range 8-12 Hz
- Have an alarm go off when threshold met for 15 seconds
- Send a message to someone if the event is occurring and alarm has not been disabled within 24 seconds
- Wearable and comfortable wrist strap
- Our SDP budget is the limit to the price of our solution (\$500)
- Multiple day battery life

## **Documentation of Final Design**



# **Updated Overall Design**



# **Updated Signal Processing**

**UMassAmherst** 











### **Updated Hardware Design**



#### **Custom PCB**

- Errors found during assembly
  - unable to find workarounds for a variety of issues in design
  - Had to redesign and order new boards
- Rigid board to show functionality
  - Flex boards would not arrive in time



# **Board Layout**



### **Main Schematic**



#### **Accelerometer**



# **Charging Circuit**



#### Flash and BLE Circuit



**Power Management** 



#### SoC



# **Speaker**



## **Calendar integration**

- Event triggers text
- Time is recorded and written to a file for that date
- Calendar reads data from date file
  - displays list of times of events for that day
- Top half Calendar plugin
- Bottom half listView

| =  | Shiver-Ring |    |    |    |    |    |  |
|----|-------------|----|----|----|----|----