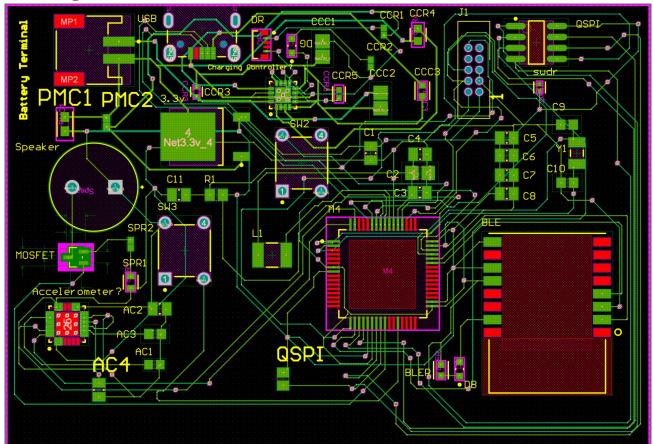

and Wilkins, 2012.)

## **System Specifications**

- Sense in range 8-12 Hz
- Have an alarm go off when threshold met for 15 seconds
- Send a message to someone if the event is occurring and alarm has not been disabled within 24 seconds
- Wearable and comfortable wrist strap
- Our SDP budget is the limit to the price of our solution (\$500)
- Multiple day battery life

## **Documentation of Final Design**



# **Updated Overall Design**



# **Updated Signal Processing**

**UMassAmherst** 











### **Updated Hardware Design**



#### **Custom PCB**

- Errors found during assembly
  - unable to find workarounds for a variety of issues in design
  - Had to redesign and order new boards
- Rigid board to show functionality
  - Flex boards would not arrive in time



# **Board Layout**



### **Main Schematic**



#### **Accelerometer**



# **Charging Circuit**



#### Flash and BLE Circuit



**Power Management** 



#### SoC



# **Speaker**



## **Calendar integration**

- Event triggers text
- Time is recorded and written to a file for that date
- Calendar reads data from date file
  - displays list of times of events for that day
- Top half Calendar plugin
- Bottom half listView

| =  | Shiver-Ring |    |    |    |    |    |  |
|----|-------------|----|----|----|----|----|--|
| <  | April 2021  |    |    |    |    | >  |  |
| S  | М           | Т  | W  | Т  | F  | S  |  |
|    |             |    |    | 1  | 2  | 3  |  |
| 4  | 5           | 6  | 7  | 8  | 9  | 10 |  |
| 11 | 12          | 13 | 14 | 15 | 16 | 17 |  |
| 18 | 19          | 20 | 21 | 22 | 23 | 24 |  |