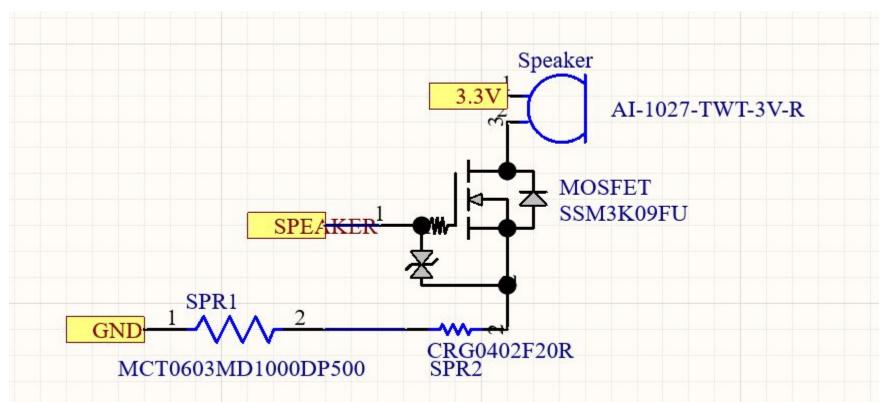

if the event is occurring and alarm has not been disabled within 24 seconds
- Wearable and comfortable wrist strap
- Our SDP budget is the limit to the price of our solution (\$500)
- Multiple day battery life

## **Documentation of Final Design**



# **Updated Overall Design**



# **Updated Signal Processing**

**UMassAmherst** 











### **Updated Hardware Design**



#### **Custom PCB**

- Errors found during assembly
  - unable to find workarounds for a variety of issues in design
  - Had to redesign and order new boards
- Rigid board to show functionality
  - Flex boards would not arrive in time



# **Board Layout**



### **Main Schematic**



#### **Accelerometer**



# **Charging Circuit**



#### Flash and BLE Circuit



**Power Management** 



#### SoC



# **Speaker**



## **Calendar integration**

- Event triggers text
- Time is recorded and written to a file for that date
- Calendar reads data from date file
  - displays list of times of events for that day
- Top half Calendar plugin
- Bottom half listView

| =  | Shiver-Ring |    |    |    |    |    |  |
|----|-------------|----|----|----|----|----|--|
| <  | April 2021  |    |    |    |    | >  |  |
| S  | М           | Т  | W  | Т  | F  | S  |  |
|    |             |    |    | 1  | 2  | 3  |  |
| 4  | 5           | 6  | 7  | 8  | 9  | 10 |  |
| 11 | 12          | 13 | 14 | 15 | 16 | 17 |  |
| 18 | 19          | 20 | 21 | 22 | 23 | 24 |  |
| 25 | 26          | 27 | 28 | 29 | 30 |    |  |

# Multiple Phone Number Selection



# UMassAmherst The Commonwealth's Flagship Campus

# **Demo Time**