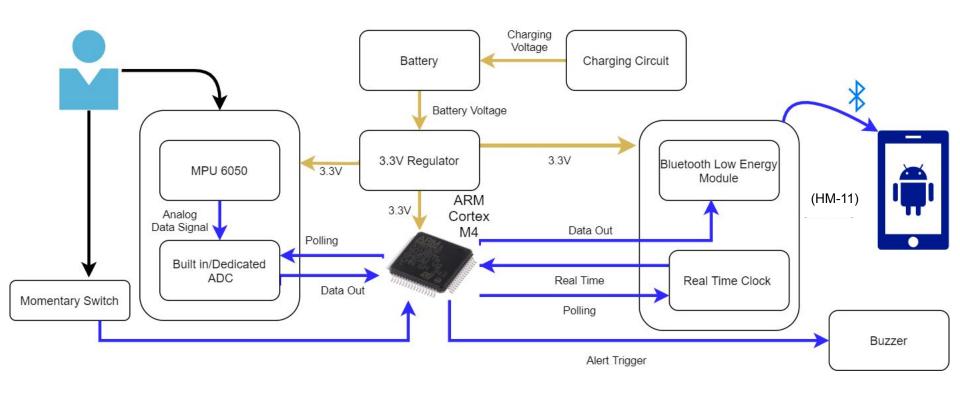

ugar levels can drop and result in hypoglycemic events, if the patient is unable to wake these events can go untreated and result in coma and even death.



(Source: Unger J: Diabetes Management in Primary Care. 2nd ed. Philadelphia, Pa., Lippincott, Williams, and Wilkins, 2012.)

## **System Specifications**

- Sense in range 8-12 Hz
- Have an alarm go off when threshold met for 15 seconds
- Send a message to someone if the event is occurring and alarm has not been disabled within 24 seconds
- Wearable and comfortable wrist strap
- Our SDP budget is the limit to the price of our solution (\$500)
- Multiple day battery life

## **Documentation of Final Design**



# **Updated Overall Design**



# **Updated Signal Processing**

**UMassAmherst** 











### **Updated Hardware Design**



#### **Custom PCB**

- Errors found during assembly
  - unable to find workarounds for a variety of issues in design
  - Had to redesign and order new boards
- Rigid board to show functionality
  - Flex boards would not arrive in time



# **Board Layout**



### **Main Schematic**



#### **Accelerometer**



# **Charging Circuit**



#### Flash and BLE Circuit



**Power Management** 



#### SoC



# **Speaker**



## **Calendar integration**

- Event triggers text
- Time is recorded and written to a file for that date
- Calendar reads data from date file
  - displays list of times of events for that day
- Top half Calendar plugin
- Bottom half listView

| =  | Shiver-Ring |    |    |    |    |    |  |
|----|-------------|----|----|----|----|----|--|
| <  | April 2021  |    |    |