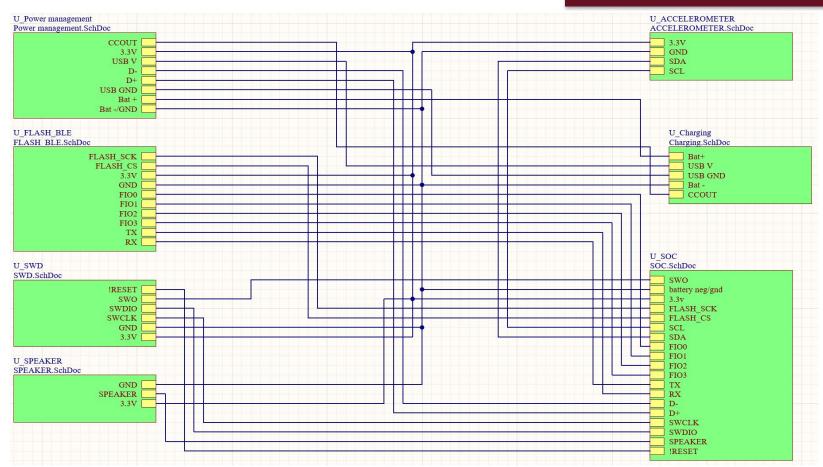

*System Specifications**

- Sense in range 8-12 Hz
- Have an alarm go off when threshold met for 15 seconds
- Send a message to someone if the event is occurring and alarm has not been disabled within 24 seconds
- Wearable and comfortable wrist strap
- Our SDP budget is the limit to the price of our solution (\$500)
- Multiple day battery life

## **Documentation of Final Design**



# **Updated Overall Design**



# **Updated Signal Processing**

**UMassAmherst** 











### **Updated Hardware Design**



#### **Custom PCB**

- Errors found during assembly
  - unable to find workarounds for a variety of issues in design
  - Had to redesign and order new boards
- Rigid board to show functionality
  - Flex boards would not arrive in time



# **Board Layout**



### **Main Schematic**



#### **Accelerometer**



# **Charging Circuit**



#### Flash and BLE Circuit



**Power Management** 



#### SoC



# **Speaker**



## **Calendar integration**

- Event triggers text
- Time is recorded and written to a file for that date
- Calendar reads data from date file
  - displays list of times of events for that day
- Top half Calendar plugin
- Bottom half listView

| =  | Shiver-Ring |    |    |    |    |    |  |
|----|-------------|----|----|----|----|----|--|
| <  | April 2021  |    |    |    |    | >  |  |
| S  | М           | Т  | W  | Т  | F  | S  |  |
|    |             |    |    | 1  | 2  | 3  |  |
| 4  | 5           | 6  | 7  | 8  | 9  | 10 |  |
| 11 | 12          | 13 | 14 | 15 | 16 | 17 |  |
| 18 | 19          | 20 | 21 | 22 | 23 | 24 |  |
| 25 | 26          | 27 |