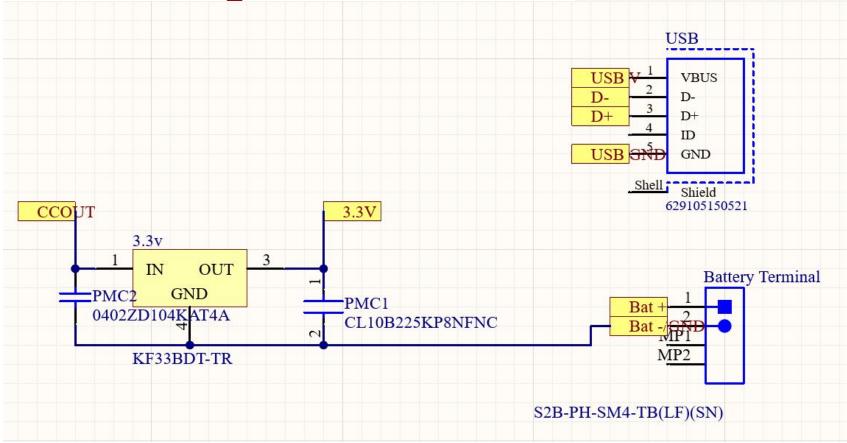

- Send a message to someone if the event is occurring and alarm has not been disabled within 24 seconds
- Wearable and comfortable wrist strap
- Our SDP budget is the limit to the price of our solution (\$500)
- Multiple day battery life

## **Documentation of Final Design**



# **Updated Overall Design**



# **Updated Signal Processing**

**UMassAmherst** 











### **Updated Hardware Design**



#### **Custom PCB**

- Errors found during assembly
  - unable to find workarounds for a variety of issues in design
  - Had to redesign and order new boards
- Rigid board to show functionality
  - Flex boards would not arrive in time



# **Board Layout**



### **Main Schematic**



#### **Accelerometer**



# **Charging Circuit**



#### Flash and BLE Circuit



**Power Management** 



#### SoC



# **Speaker**



## **Calendar integration**

- Event triggers text
- Time is recorded and written to a file for that date
- Calendar reads data from date file
  - displays list of times of events for that day
- Top half Calendar plugin
- Bottom half listView

| =  | Shiver-Ring |    |    |    |    |    |  |
|----|-------------|----|----|----|----|----|--|
| <  | April 2021  |    |    |    |    | >  |  |
| S  | М           | Т  | W  | Т  | F  | S  |  |
|    |             |    |    | 1  | 2  | 3  |  |
| 4  | 5           | 6  | 7  | 8  | 9  | 10 |  |
| 11 | 12          | 13 | 14 | 15 | 16 | 17 |  |
| 18 | 19          | 20 | 21 | 22 | 23 | 24 |  |
| 25 | 26          | 27 | 28 | 29 | 30 |    |  |

# Multiple Phone Number Selection



# UMassAmherst The Commonwealth's Flagship Cam