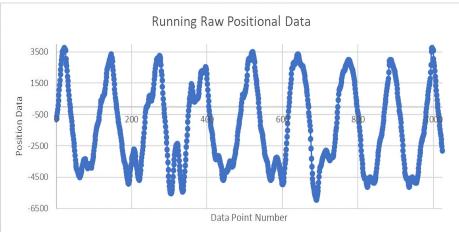

hen diabetic patients sleep their blood sugar levels can drop and result in hypoglycemic events, if the patient is unable to wake these events can go untreated and result in coma and even death.



(Source: Unger J: Diabetes Management in Primary Care. 2nd ed. Philadelphia, Pa., Lippincott, Williams, and Wilkins, 2012.)

## **System Specifications**

- Sense in range 8-12 Hz
- Have an alarm go off when threshold met for 15 seconds
- Send a message to someone if the event is occurring and alarm has not been disabled within 24 seconds
- Wearable and comfortable wrist strap
- Our SDP budget is the limit to the price of our solution (\$500)
- Multiple day battery life

## **Documentation of Final Design**



# **Updated Overall Design**



# **Updated Signal Processing**

**UMassAmherst** 











### **Updated Hardware Design**



#### **Custom PCB**

- Errors found during assembly
  - unable to find workarounds for a variety of issues in design
  - Had to redesign and order new boards
- Rigid board to show functionality
  - Flex boards would not arrive in time



# **Board Layout**



### **Main Schematic**



#### **Accelerometer**



# **Charging Circuit**



#### Flash and BLE Circuit



**Power Management** 



#### SoC



# **Speaker**



## **Calendar integration**

- Event triggers text
- Time is recorded and written to a file for that date
- Calendar reads data from date file
  - displays list of times of events for that day
- Top half Calendar plugin
- Bottom half listView

| =  | Shiver-Ring |    |    |    |    |    |  |
|----|-------------|----|----|----|----|--