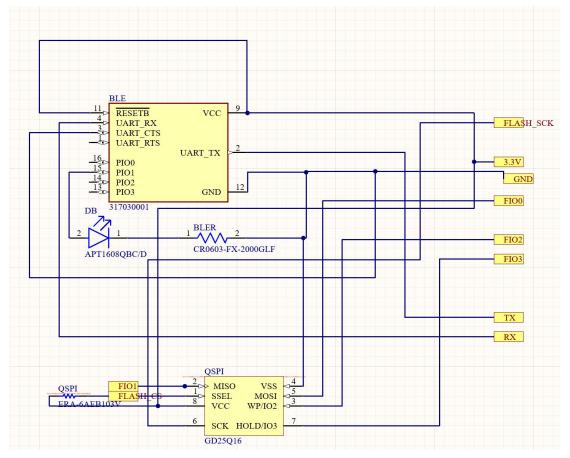

eshold met for 15 seconds
- Send a message to someone if the event is occurring and alarm has not been disabled within 24 seconds
- Wearable and comfortable wrist strap
- Our SDP budget is the limit to the price of our solution (\$500)
- Multiple day battery life

## **Documentation of Final Design**



# **Updated Overall Design**



# **Updated Signal Processing**

**UMassAmherst** 











### **Updated Hardware Design**



#### **Custom PCB**

- Errors found during assembly
  - unable to find workarounds for a variety of issues in design
  - Had to redesign and order new boards
- Rigid board to show functionality
  - Flex boards would not arrive in time



# **Board Layout**



### **Main Schematic**



#### **Accelerometer**



# **Charging Circuit**



#### Flash and BLE Circuit



**Power Management** 



#### SoC



# **Speaker**



## **Calendar integration**

- Event triggers text
- Time is recorded and written to a file for that date
- Calendar reads data from date file
  - displays list of times of events for that day
- Top half Calendar plugin
- Bottom half listView

| =  | Shiver-Ring |    |    |    |    |    |  |
|----|-------------|----|----|----|----|----|--|
| <  | April 2021  |    |    |    |    | >  |  |
| S  | М           | Т  | W  | Т  | F  | S  |  |
|    |             |    |    | 1  | 2  | 3  |  |
| 4  | 5           | 6  | 7  | 8  | 9  | 10 |  |
| 11 | 12          | 13 | 14 | 15 | 16 | 17 |  |
| 18 | 19          | 20 | 21 | 22 | 23 | 24 |  |
| 25 | 26          | 27 | 28 | 29 | 30 |    |  |

# Multiple Phone Number Selection



# UMassAmherst The Co