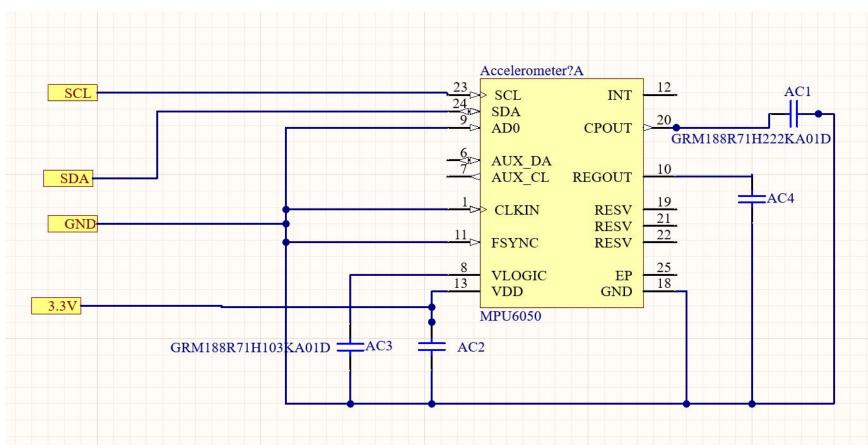

- Sense in range 8-12 Hz
- Have an alarm go off when threshold met for 15 seconds
- Send a message to someone if the event is occurring and alarm has not been disabled within 24 seconds
- Wearable and comfortable wrist strap
- Our SDP budget is the limit to the price of our solution (\$500)
- Multiple day battery life

## **Documentation of Final Design**



# **Updated Overall Design**



# **Updated Signal Processing**

**UMassAmherst** 











### **Updated Hardware Design**



#### **Custom PCB**

- Errors found during assembly
  - unable to find workarounds for a variety of issues in design
  - Had to redesign and order new boards
- Rigid board to show functionality
  - Flex boards would not arrive in time



# **Board Layout**



### **Main Schematic**



#### **Accelerometer**



# **Charging Circuit**



#### Flash and BLE Circuit



**Power Management** 



#### SoC



# **Speaker**



## **Calendar integration**

- Event triggers text
- Time is recorded and written to a file for that date
- Calendar reads data from date file
  - displays list of times of events for that day
- Top half Calendar plugin
- Bottom half listView

| =  | Shiver-Ring |    |    |    |    |    |  |
|----|-------------|----|----|----|----|----|--|
| <  | April 2021  |    |    |    |    | >  |  |
| S  | М           | Т  | W  | Т  | F  | S  |  |
|    |             |    |    | 1  | 2  | 3  |  |
| 4  | 5           | 6  | 7  | 8  | 9  | 10 |  |
| 11 | 12          | 13 | 14 | 15 | 16 | 17 |  |
| 18 | 19          | 20 | 21 | 22 | 23 | 24 |  |
| 25 | 26          | 27 | 28 | 29 | 30 |    |  |

#