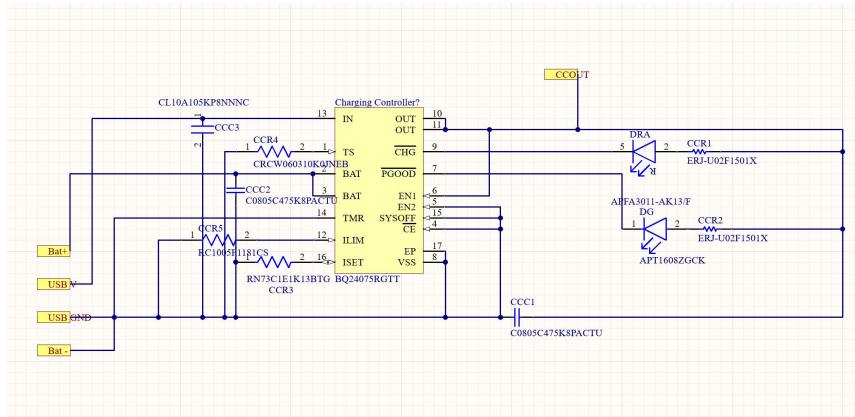

Have an alarm go off when threshold met for 15 seconds
- Send a message to someone if the event is occurring and alarm has not been disabled within 24 seconds
- Wearable and comfortable wrist strap
- Our SDP budget is the limit to the price of our solution (\$500)
- Multiple day battery life

## **Documentation of Final Design**



# **Updated Overall Design**



# **Updated Signal Processing**

**UMassAmherst** 











### **Updated Hardware Design**



#### **Custom PCB**

- Errors found during assembly
  - unable to find workarounds for a variety of issues in design
  - Had to redesign and order new boards
- Rigid board to show functionality
  - Flex boards would not arrive in time



# **Board Layout**



### **Main Schematic**



#### **Accelerometer**



# **Charging Circuit**



#### Flash and BLE Circuit



**Power Management** 



#### SoC



# **Speaker**



## **Calendar integration**

- Event triggers text
- Time is recorded and written to a file for that date
- Calendar reads data from date file
  - displays list of times of events for that day
- Top half Calendar plugin
- Bottom half listView

| =  | Shiver-Ring |    |    |    |    |    |  |
|----|-------------|----|----|----|----|----|--|
| <  | April 2021  |    |    |    |    | >  |  |
| S  | М           | Т  | W  | Т  | F  | S  |  |
|    |             |    |    | 1  | 2  | 3  |  |
| 4  | 5           | 6  | 7  | 8  | 9  | 10 |  |
| 11 | 12          | 13 | 14 | 15 | 16 | 17 |  |
| 18 | 19          | 20 | 21 | 22 | 23 | 24 |  |
| 25 | 26          | 27 | 28 | 29 | 30 |    |  |

# Multiple Phone Number Sele