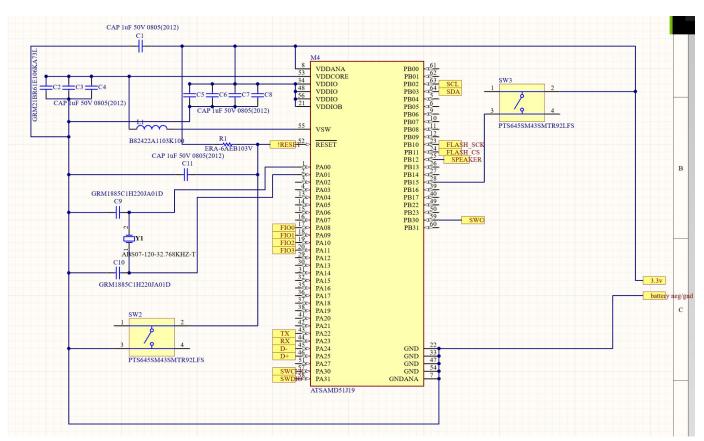

ssage to someone if the event is occurring and alarm has not been disabled within 24 seconds
- Wearable and comfortable wrist strap
- Our SDP budget is the limit to the price of our solution (\$500)
- Multiple day battery life

## **Documentation of Final Design**



# **Updated Overall Design**



# **Updated Signal Processing**

**UMassAmherst** 











### **Updated Hardware Design**



#### **Custom PCB**

- Errors found during assembly
  - unable to find workarounds for a variety of issues in design
  - Had to redesign and order new boards
- Rigid board to show functionality
  - Flex boards would not arrive in time



# **Board Layout**



### **Main Schematic**



#### **Accelerometer**



# **Charging Circuit**



#### Flash and BLE Circuit



**Power Management** 



#### SoC



# **Speaker**



## **Calendar integration**

- Event triggers text
- Time is recorded and written to a file for that date
- Calendar reads data from date file
  - displays list of times of events for that day
- Top half Calendar plugin
- Bottom half listView

| =  | Shiver-Ring |    |    |    |    |    |  |
|----|-------------|----|----|----|----|----|--|
| <  | April 2021  |    |    |    |    | >  |  |
| S  | М           | Т  | W  | Т  | F  | S  |  |
|    |             |    |    | 1  | 2  | 3  |  |
| 4  | 5           | 6  | 7  | 8  | 9  | 10 |  |
| 11 | 12          | 13 | 14 | 15 | 16 | 17 |  |
| 18 | 19          | 20 | 21 | 22 | 23 | 24 |  |
| 25 | 26          | 27 | 28 | 29 | 30 |    |  |

# Multiple Phone Number Selection



# UMassAmherst The Commonwealth's Flagship Campus

# **Dem