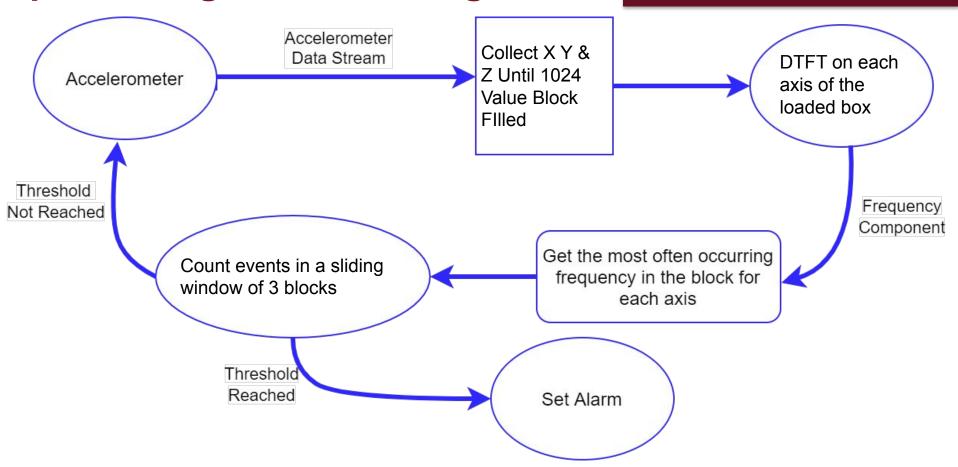

When diabetic patients sleep their blood sugar levels can drop and result in hypoglycemic events, if the patient is unable to wake these events can go untreated and result in coma and even death.



(Source: Unger J: Diabetes Management in Primary Care. 2nd ed. Philadelphia, Pa., Lippincott, Williams, and Wilkins, 2012.)

## **System Specifications**

- Sense in range 8-12 Hz
- Have an alarm go off when threshold met for 15 seconds
- Send a message to someone if the event is occurring and alarm has not been disabled within 24 seconds
- Wearable and comfortable wrist strap
- Our SDP budget is the limit to the price of our solution (\$500)
- Multiple day battery life

## **Documentation of Final Design**



# **Updated Overall Design**



# **Updated Signal Processing**

**UMassAmherst** 











### **Updated Hardware Design**



#### **Custom PCB**

- Errors found during assembly
  - unable to find workarounds for a variety of issues in design
  - Had to redesign and order new boards
- Rigid board to show functionality
  - Flex boards would not arrive in time



# **Board Layout**



### **Main Schematic**



#### **Accelerometer**



# **Charging Circuit**



#### Flash and BLE Circuit



**Power Management** 



#### SoC



# **Speaker**



## **Calendar integration**

- Event triggers text
- Time is recorded and written to a file for that date
- Calendar reads data from date file
  - displays list of times of events for that day
- Top half Calendar plugin
- Bottom half listView

| =  | Shiver-Ring |    |    |    |    |    |  |
|----|-------------|----|----|----|----|