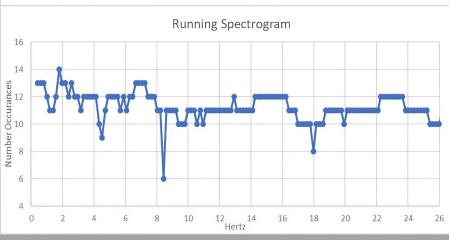

diabetic patients sleep their blood sugar levels can drop and result in hypoglycemic events, if the patient is unable to wake these events can go untreated and result in coma and even death.



(Source: Unger J: Diabetes Management in Primary Care. 2nd ed. Philadelphia, Pa., Lippincott, Williams, and Wilkins, 2012.)

## **System Specifications**

- Sense in range 8-12 Hz
- Have an alarm go off when threshold met for 15 seconds
- Send a message to someone if the event is occurring and alarm has not been disabled within 24 seconds
- Wearable and comfortable wrist strap
- Our SDP budget is the limit to the price of our solution (\$500)
- Multiple day battery life

## **Documentation of Final Design**



# **Updated Overall Design**



# **Updated Signal Processing**

**UMassAmherst** 











### **Updated Hardware Design**



#### **Custom PCB**

- Errors found during assembly
  - unable to find workarounds for a variety of issues in design
  - Had to redesign and order new boards
- Rigid board to show functionality
  - Flex boards would not arrive in time



# **Board Layout**



### **Main Schematic**



#### **Accelerometer**



# **Charging Circuit**



#### Flash and BLE Circuit



**Power Management** 



#### SoC



# **Speaker**



## **Calendar integration**

- Event triggers text
- Time is recorded and written to a file for that date
- Calendar reads data from date file
  - displays list of times of events for that day
- Top half Calendar plugin
- Bottom half listView

| =  | Shiver-Ring |    |    |    |    |    |  |
|----|-------------|----|----|----|----|----|-