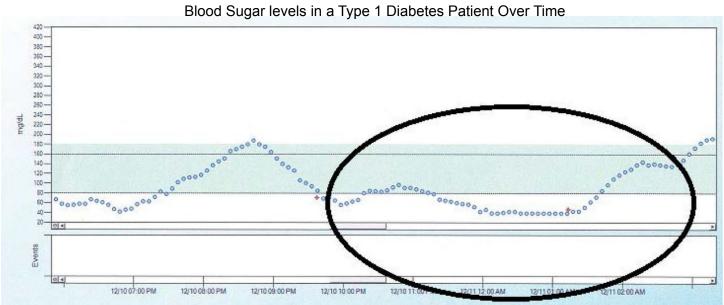

#### **Problem Statement**

When diabetic patients sleep their blood sugar levels can drop and result in hypoglycemic events, if the patient is unable to wake these events can go untreated and result in coma and even death.