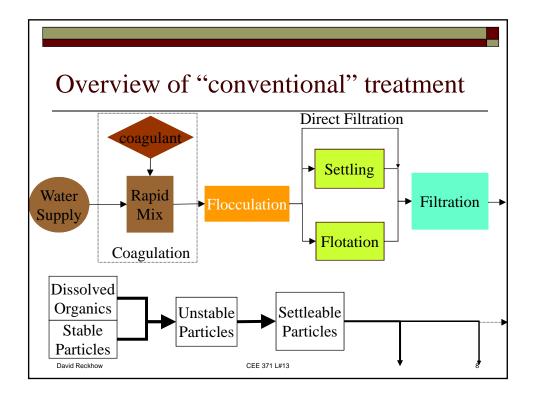

| SWTR (cont.) Requirements for Filtered Supplies                                                                                                                                                         |                                                    |              |                                                                |                 |
|---------------------------------------------------------------------------------------------------------------------------------------------------------------------------------------------------------|----------------------------------------------------|--------------|----------------------------------------------------------------|-----------------|
| Type of                                                                                                                                                                                                 | Log <sub>10</sub> Removal Allowed<br>By Filtration |              | Remaining Log <sub>10</sub><br>Inactivation by<br>Disinfection |                 |
| Filtration                                                                                                                                                                                              | Giardia                                            | Viruses      | Giardia                                                        | Viruses         |
| Conven-<br>tional                                                                                                                                                                                       | 2.5                                                | 2.0          | 0.5                                                            | 2.0             |
| Direct                                                                                                                                                                                                  | 2.0                                                | 1.0          | 1.0                                                            | 3.0             |
| <ul> <li>Requirements for Unfiltered Supplies</li> <li>Meet source water quality criteria</li> <li>Provide all Pathogen removal by Disinfection</li> <li>3 log <i>Giardia</i>, 4 log viruses</li> </ul> |                                                    |              |                                                                |                 |
| David Reckhow                                                                                                                                                                                           |                                                    | CEE 371 L#11 |                                                                | 9<br>2 <b>T</b> |