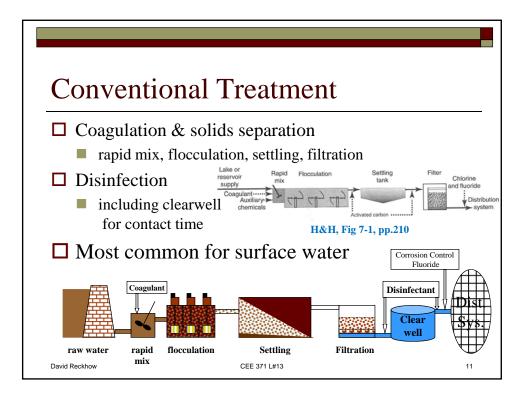

| SWTR (cont.) Requirements for Filtered Supplies                                                                                                                                                         |                                                    |              |                                                                |                 |
|---------------------------------------------------------------------------------------------------------------------------------------------------------------------------------------------------------|----------------------------------------------------|--------------|----------------------------------------------------------------|-----------------|
| Type of                                                                                                                                                                                                 | Log <sub>10</sub> Removal Allowed<br>By Filtration |              | Remaining Log <sub>10</sub><br>Inactivation by<br>Disinfection |                 |
| Filtration                                                                                                                                                                                              | Giardia                                            | Viruses      | Giardia                                                        | Viruses         |
| Conven-<br>tional                                                                                                                                                                                       | 2.5                                                | 2.0          | 0.5                                                            | 2.0             |
| Direct                                                                                                                                                                                                  | 2.0                                                | 1.0          | 1.0                                                            | 3.0             |
| <ul> <li>Requirements for Unfiltered Supplies</li> <li>Meet source water quality criteria</li> <li>Provide all Pathogen removal by Disinfection</li> <li>3 log <i>Giardia</i>, 4 log viruses</li> </ul> |                                                    |              |                                                                |                 |
| David Reckhow                                                                                                                                                                                           |                                                    | CEE 371 L#11 |                                                                | 9<br>2 <b>T</b> |