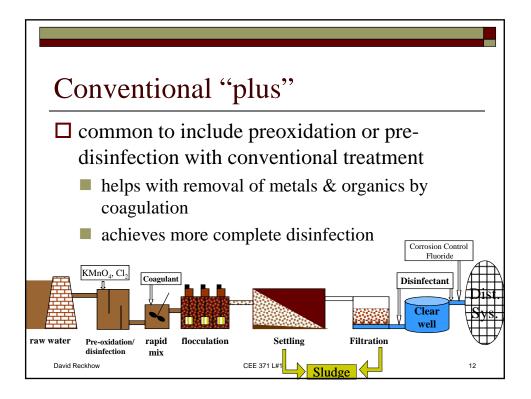

| SWTR (cont.) Requirements for Filtered Supplies                                                                                                                                                         |                                                    |              |                                                                |                 |
|---------------------------------------------------------------------------------------------------------------------------------------------------------------------------------------------------------|----------------------------------------------------|--------------|----------------------------------------------------------------|-----------------|
| Type of                                                                                                                                                                                                 | Log <sub>10</sub> Removal Allowed<br>By Filtration |              | Remaining Log <sub>10</sub><br>Inactivation by<br>Disinfection |                 |
| Filtration                                                                                                                                                                                              | Giardia                                            | Viruses      | Giardia                                                        | Viruses         |
| Conven-<br>tional                                                                                                                                                                                       | 2.5                                                | 2.0          | 0.5                                                            | 2.0             |
| Direct                                                                                                                                                                                                  | 2.0                                                | 1.0          | 1.0                                                            | 3.0             |
| <ul> <li>Requirements for Unfiltered Supplies</li> <li>Meet source water quality criteria</li> <li>Provide all Pathogen removal by Disinfection</li> <li>3 log <i>Giardia</i>, 4 log viruses</li> </ul> |                                                    |              |                                                                |                 |
| David Reckhow                                                                                                                                                                                           |                                                    | CEE 371 L#11 |                                                                | 9<br>2 <b>T</b> |