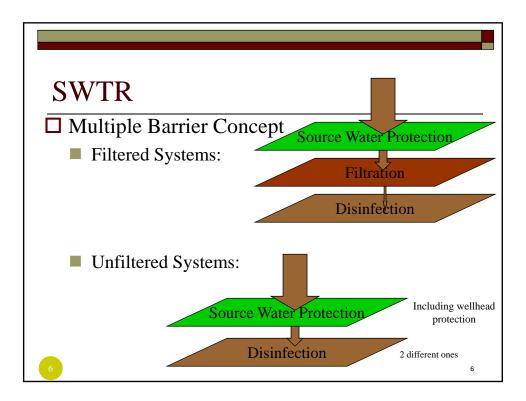

| SWTR (cont.) Requirements for Filtered Supplies                                                                                                                                                         |                                                    |              |                                                                |                 |
|---------------------------------------------------------------------------------------------------------------------------------------------------------------------------------------------------------|----------------------------------------------------|--------------|----------------------------------------------------------------|-----------------|
| Type of