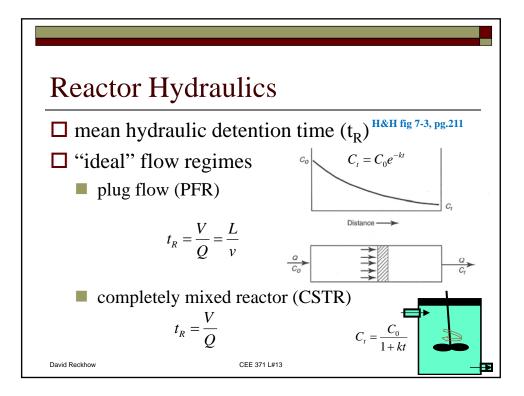

| SWTR (cont.) Requirements for Filtered Supplies                                                                                                                                                         |                                                    |              |                                                                |                 |
|---------------------------------------------------------------------------------------------------------------------------------------------------------------------------------------------------------|----------------------------------------------------|--------------|----------------------------------------------------------------|-----------------|
| Type of                                                                                                                                                                                                 | Log <sub>10</sub> Removal Allowed<br>By Filtration |              | Remaining Log <sub>10</sub><br>Inactivation by<br>Disinfection |                 |
| Filtration                                                                                                                                                                                              | Giardia                                            | Viruses      | Giardia                                                        | Viruses         |
| Conven-<br>tional                                                                                                                                                                                       | 2.5                                                | 2.0          | 0.5                                                            | 2.0             |
| Direct                                                                                                                                                                                                  | 2.0                                                | 1.0          | 1.0                                                            | 3.0             |
| <ul> <li>Requirements for Unfiltered Supplies</li> <li>Meet source water quality criteria</li> <li>Provide all Pathogen removal by Disinfection</li> <li>3 log <i>Giardia</i>, 4 log viruses</li> </ul> |                                                    |              |                                                                |                 |
| David Reckhow                                                                                                                                                                                           |                                                    | CEE 371 L#11 |                                                                | 9<br>2 <b>T</b> |