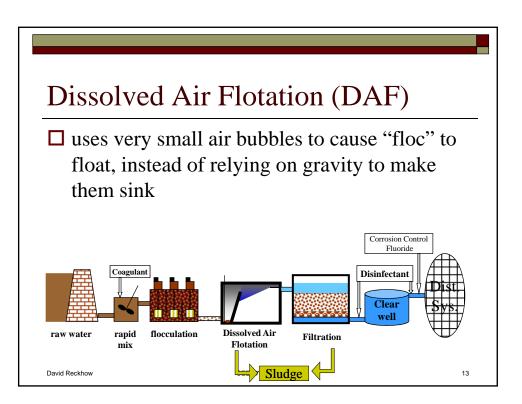

| SWTR (cont.) Requirements for Filtered Supplies                                                                                                                                                         |                                                    |              |                                                                |                 |
|---------------------------------------------------------------------------------------------------------------------------------------------------------------------------------------------------------|----------------------------------------------------|--------------|----------------------------------------------------------------|-----------------|
| Type of                                                                                                                                                                                                 | Log <sub>10</sub> Removal Allowed<br>By Filtration |              | Remaining Log <sub>10</sub><br>Inactivation by<br>Disinfection |                 |
| Filtration                                                                                                                                                                                              | Giardia                                            | Viruses      | Giardia                                                        | Viruses         |
| Conven-<br>tional                                                                                                                                                                                       | 2.5                                                | 2.0          | 0.5                                                            | 2.0             |
| Direct                                                                                                                                                                                                  | 2.0                                                | 1.0          | 1.0                                                            | 3.0             |
| <ul> <li>Requirements for Unfiltered Supplies</li> <li>Meet source water quality criteria</li> <li>Provide all Pathogen removal by Disinfection</li> <li>3 log <i>Giardia</i>, 4 log viruses</li> </ul> |                                                    |              |                                                                |                 |
| David Reckhow                                                                                                                                                                                           |                                                    | CEE 371 L#11 |                                                                | 9<br>2 <b>T</b> |